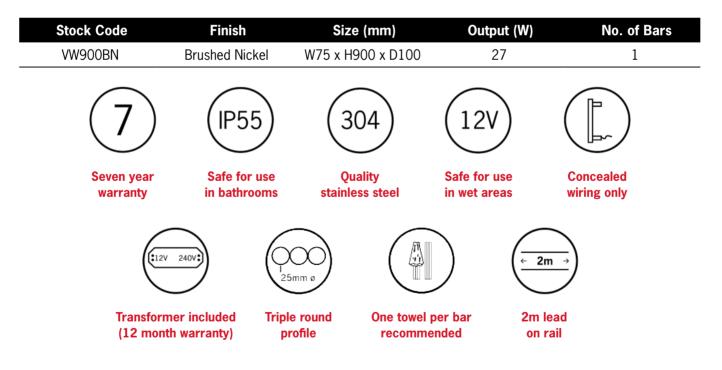

## Thermorail 12V Vertical Towel Rail

Electric Heated Towel Rails for use in bathrooms

Note: All dimensions are in millimetres (mm)

PLEASE NOTE: Specifications are for information purposes only. Whilst every effort has been made to ensure the product specifications are accurate, due to continuing product development and improvement, the specifications are subject to change. Specifications can be used to rough in and for timber supports in the wall however, we recommend no holes are drilled without having the product on site or verifying the details with the manufacturer. Thermogroup cannot be held liable or responsible for errors due to updated specifications.