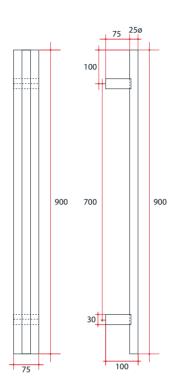

## Thermorail 12V Vertical Towel Rail

Electric Heated Towel Rails for use in bathrooms

Note: All dimensions are in millimetres (mm)

PLEASE NOTE: Specifications are for information purposes only. Whilst every effort has been made to ensure the product specifications are accurate, due to continuing product development and improvement, the specifications are subject to change. Specifications can be used to rough in and for timber supports in the wall however, we recommend no holes are drilled without having the product on site or verifying the details with the manufacturer. Thermogroup cannot be held liable or responsible for errors due to updated specifications.