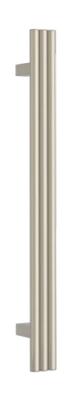

## Thermorail 12V Vertical Towel Rail

Electric Heated Towel Rails for use in bathrooms

Note: All dimensions are in millimetres (mm)

PLEASE NOTE: Specifications are for information purposes only. Whilst every effort has been made to ensure the product specifications are accurate, due to continuing product development and improvement, the specifications are subject to change. Specifications can be used to rough in and for timber supports in the wall however, we recommend no holes are drilled without having the product on site or verifying the details with the manufacturer. Thermogroup cannot be held liable or responsible for errors due to updated specifications.